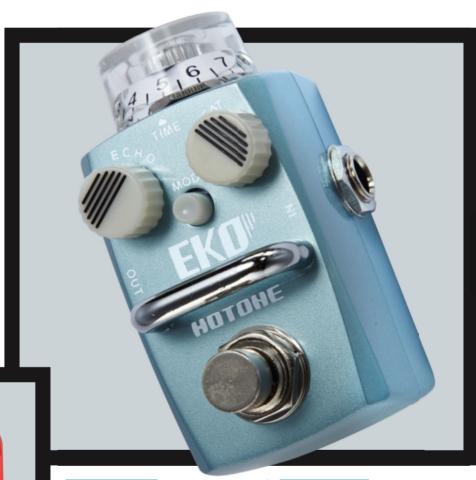

#### HOTONE EKO £54.99 Digital does analogue

**THE** Eko is a digital delay voiced to emulate classic analogue echoes - that means maximum delay times are limited to 500ms, while the repeats are dark and gradually degrade in quality. Like a real analogue delay, longer delay times get a little noisy, but the moody repeats never detract from what you're actually playing. You can engage the modulation button to lend your echoes a splash of chorus-v warble for those psychedelic moments, then up the repeats for self-oscillation and arcade-like sound effects. From subtle ambience to wild noises, the Eko's got you covered.