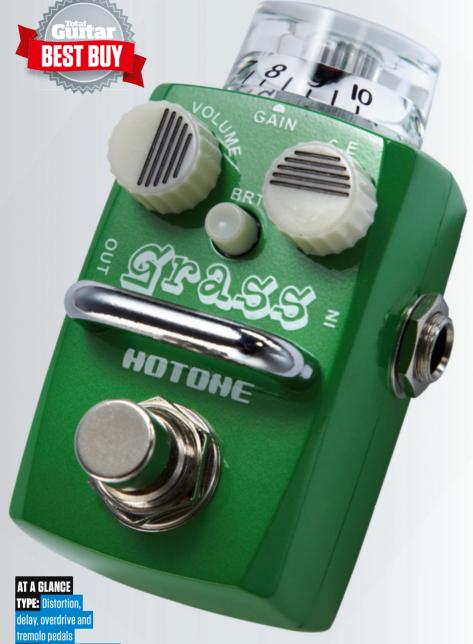

## HOTONE GRASS £54.99

Green, green Grass of tone

**WITH** an overdrive tone based on what some guitarists consider the holy grail of amp brands, Dumble, the Grass has some pretty big shoes to fill. Fortunately, its smooth dirt capably transports you into boutique overdrive territory. This is no transparent stomper, though; the Grass is hotter than you might expect, and higher gain levels can capably handle classic rock with a bridge humbucker. The voice control is well focused, too, allowing you to fine-tune the high-end to your liking, while the bright button adjusts for darker amps and guitars. Best of all, the Grass's punchy, midrange-focused tone only sounds better as it gets louder, making it an awesome gig-friendly overdrive.