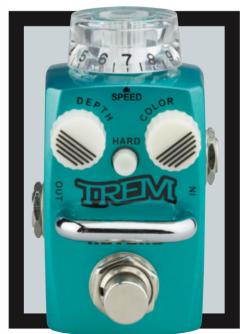

## HOTONE TREM £54.99

Teensy Twin-olo

**THE** Fender Twin's optical tremolo circuit is one of the most sought-after tremolo sounds of all time, and Hotone's Trem is inspired by this classic effect. The default soft tremolo gives you slow waves to Spaghetti Western shimmer via the speed control, while the hard button engages a sharper chop for on-off helicopter slicing. Unlike a lot of similar effects, there's no volume drop with the Trem, although its EQtweaking colour knob isn't all that useful. Still, if you want to squeeze a tremolo onto an already packed 'board, this is the one to opt for.