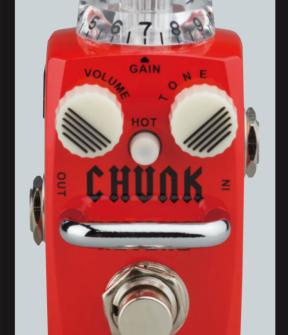

### HOTONE CHUNK **£54.99**

A big chunk o' rough

**YOU'D** expect a pretty hefty drive from a pedal called Chunk, and you won't be disappointed by this red-hot distortion. This stomper delivers massive British rock tones from halfway on the gain dial, while the hot button engages a little extra boost and midrange to cut through the mix. Lighter overdriven tones have a slightly fizzy decay, so the sounds aren't all that versatile, but the tightly focused tone control is perfect for dialling in scorching single-coil and high-gain humbucker tones. For classic Maiden leads and sleazy Slash riffs, the Chunk is what you want.